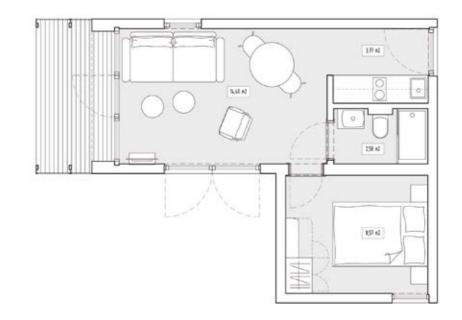

## TINY HOUSE | OPTION 1

Functionality and cosy interiors with clear division of leisure, cooking and sleeping zones are just a few main adventages of this option.

## TINY HOUSE L OPTION 1

Classy interiors with attractive equipment and details - our flagship vision of this building.