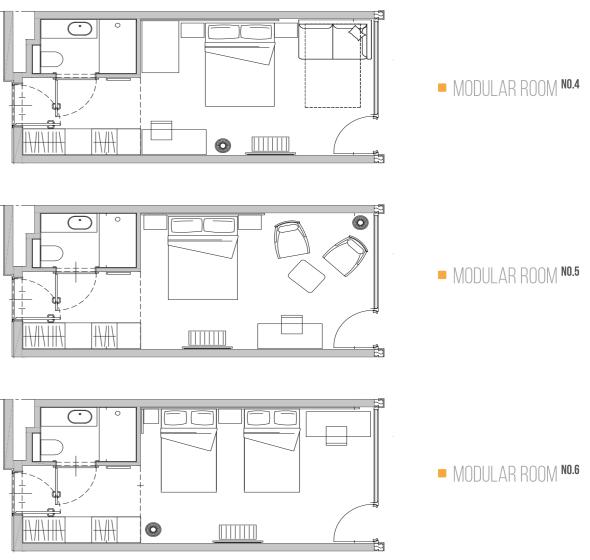

# Hotels and public buildings

# Hotels and public buildings

We are flexible and so are our construction solutions.

Our architects design spatial and functional concepts that are based on a steel structure. It allows us to create buildings that are perfectly adjusted to our Clients' needs.

# MODULAR NO. 19 STUDENT HOUSE