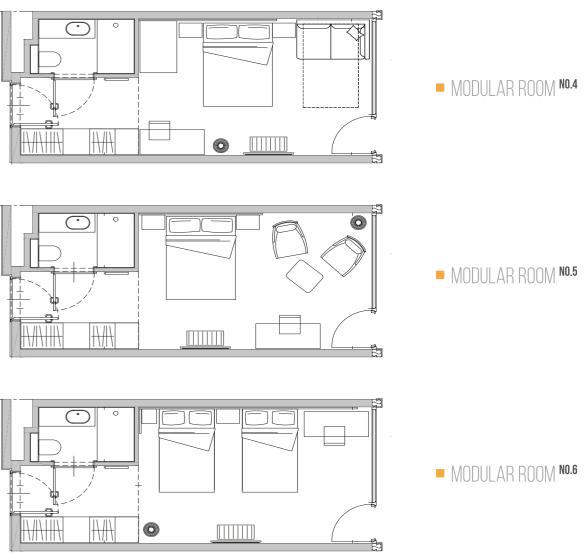

# Hotels and public buildings

# Hotels and public buildings

We are flexible and so are our construction solutions.

Our architects design spatial and functional concepts that are based on a steel structure. It allows us to create buildings that are perfectly adjusted to our Clients' needs.

# MODULAR NO. 19 STUDENT HOUSE