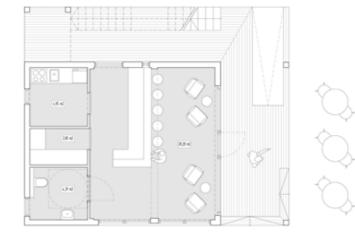

## TINY HOUSE | OPTION 1

Functionality and cosy interiors with clear division of leisure, cooking and sleeping zones are just a few main adventages of this option.

## TINY HOUSE L OPTION 1

Classy interiors with attractive equipment and details - our flagship vision of this building.

#### INTERIOR FIT-OUT