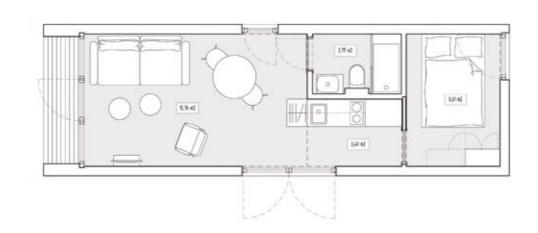

## TINY HOUSE | OPTION 1

Functionality and cosy interiors with clear division of leisure, cooking and sleeping zones are just a few main adventages of this option.

## TINY HOUSE L OPTION 1

Classy interiors with attractive equipment and details - our flagship vision of this building.