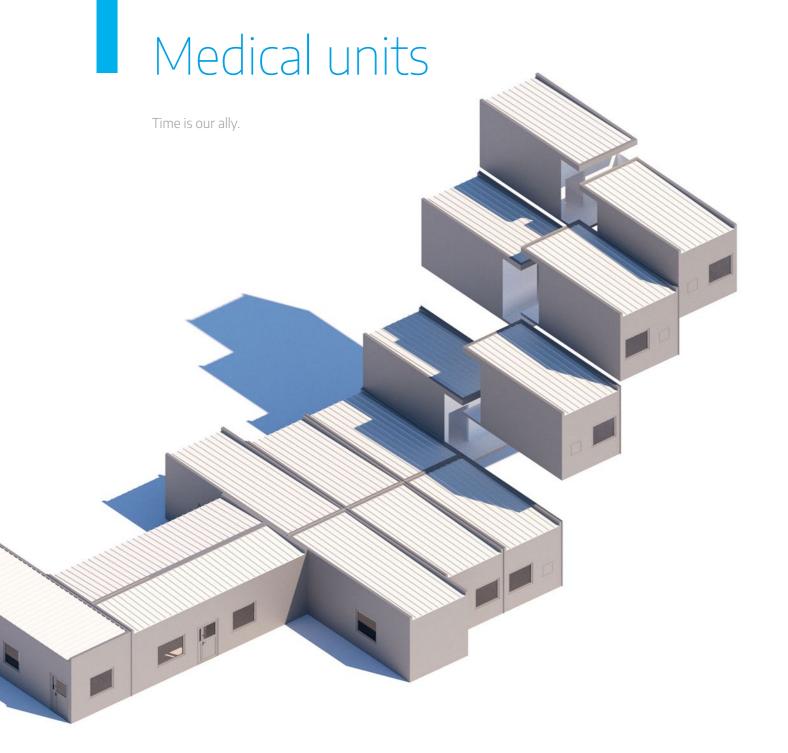

## Medical units and buildings (COVID 19)

In response to all life-threatening emergencies, we offer a vast range of ready-made, effective solutions for almost every situation.

Time is our ally.

Unlimited creative possibilities gives high aesthetic values, quick completion, excellent energy efficiency and good price. Modular units have a number of advantages over traditional construction.

Thanks to modules that allow free modeling of the facade part, our units often exceed traditional construction in terms of quality.

We provide smart solutions for each buissness idea.