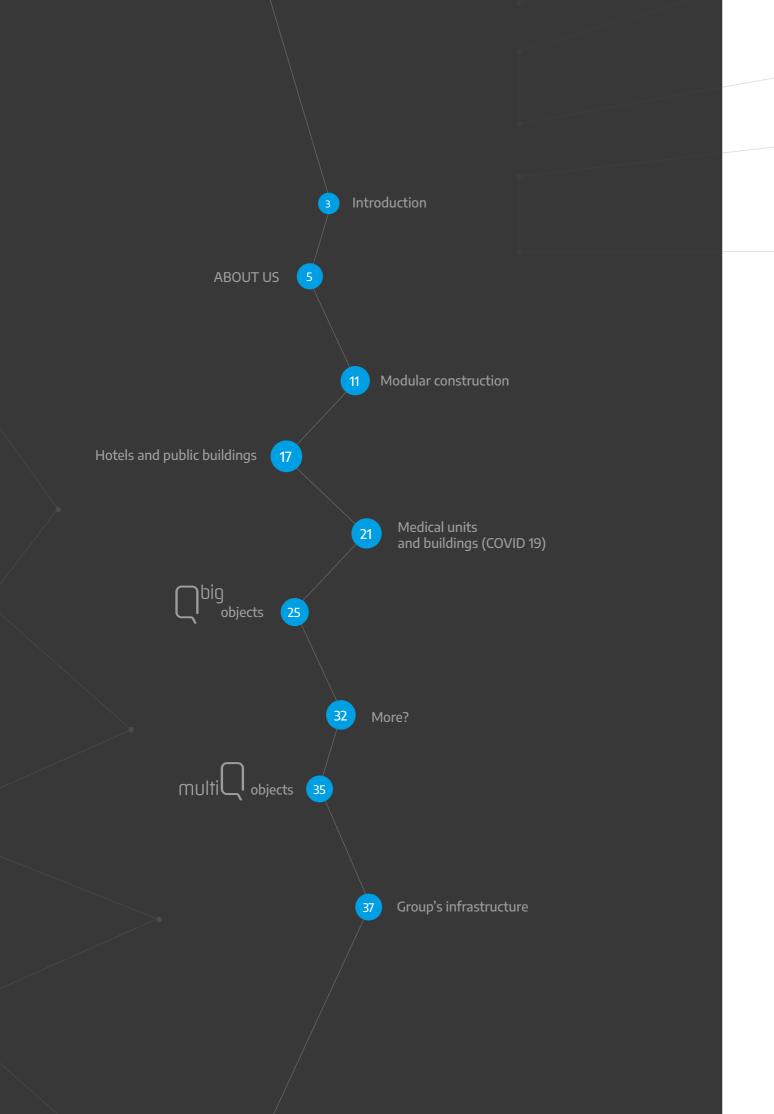

## Modular construction

Freedom of creation and configuration.

Time and quality modeling

# modular construction

### with BUD INVEST

Flexible form with a stylish interior

Not only do our customers get a chance to create various buildings from the base thanks to well selected design solutions along with a short completion date but also Bud Invest solutions offer easy extensions of existing buildings.